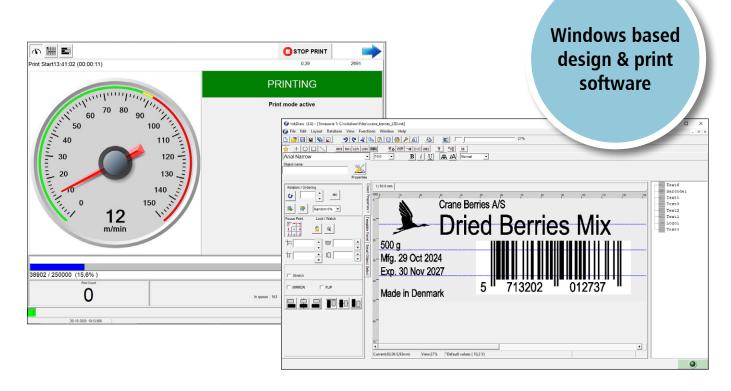

## Perhaps the most Versatile Software Packages on the Market

HSA Systems' in-house developed software, InkDraw 3.0, is a Windows based print job editing tool specially designed for HSAJET® Premium and HSAJET® Infinity printers.

### **User-friendly Interface**

The software has an intuitive graphical user interface that combines powerful functions with ease-of-use. The user interface is available in multible languages, such as English, Danish, French, German, Italian, Portuguese and Spanish.

Due to its user-friendly interface, InkDraw 3.0 allows you to define and run jobs within a few minutes. You can assemble images, text and barcodes and quickly arrange them into print messages. Text, date, logos, graphics, numbering, barcodes, and mail objects are easily created and precisely positioned. All objects are managed by drag and drop.

### Print from PDF files

InkDraw 3.0 handles input files such as XLSX, CSV and TXT. With the PDF Tool extension it is also possible to print directly from PDF files.

#### **Important Features**

- · Fast processing of print data
- · Real time design and print
- Advanced text manipulation and filters
- · Advanced object link functions
- All objects are freely movable and scalable
- · Unlimited number of any object types
- · Use of any Windows font
- Large professional barcode library
- Full production screen with a clear production overview
- File manager with search options and adaptive search field