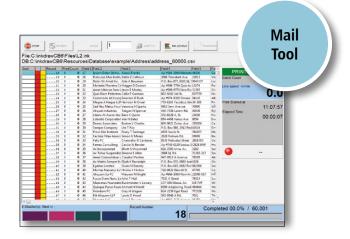

#### Mail Tool

Mail Tool is developed specifically to meet the specific requirements for printing applications within the mailing and addressing industries. Mail Tool includes out-signals for connection of e.g., stacker/bundle machine and sorting conveyor.

#### **Event/Stacker**

The Event/Stacker extension allows you to activate a signal further down the line, based on content or change in the database. It can be used to precisely control bundlers, diverters, sorters, cameras etc. Event/Stacker is included in the Mail Tool software, but is also available for purchase separately for CB6e Premium printers. For Infinity Printers, Event/Stacker is included in the standard InkDraw software package.