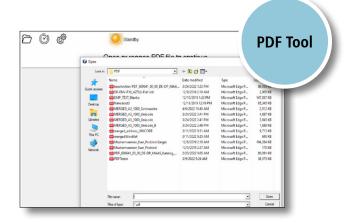

#### PDF Tool

- Maximising Security. Minimising Risk of Error.

PDF Tool offers an incredibly safe platform to print from and is ideal for print productions with no room for error. PDF Tool processes PDF files with unprecedented speed. Regardless of file size, the platform renders the PDF file with no delay and in 10 seconds or less, you are ready to start printing, ensuring smooth transitions between productions.